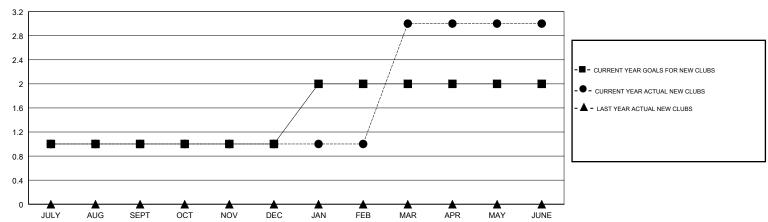

## GOALS AND ACTUAL NEW CLUBS CUMULATIVE

#### JAYESH THAKKAR **LOCATION INDIA GMT CA** Clubs Members RESULTS FOR 2017-2018 RESULTS FOR 2017-2018 NEW CLUB GOAL NEW CLUBS DROPPED CLUBS MEMBER GROWTH NET MEMBER GROWTH DROPPED QUARTER QUARTER GOAL ACTUAL MEMBERS ACTUAL (including transfers) 35 58 39 JULY/AUG/SEPT JULY/AUG/SEPT 10 6 66 OCT/NOV/DEC OCT/NOV/DEC 1 2 1 15 86 24 JAN/FEB/MAR JAN/FEB/MAR 0 0 0 5 221 134 APR/MAY/JUNE APR/MAY/JUNE