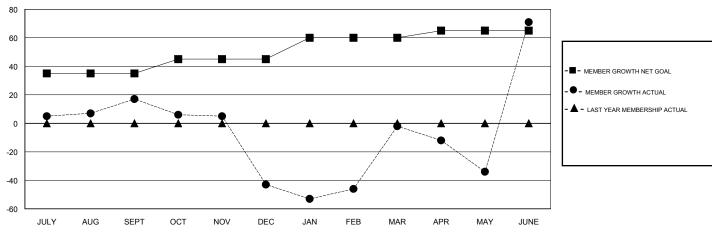

## GOALS AND ACTUAL MEMBERS CUMULATIVE

| DROPPED CLUBS: 4 |     | 38 CLUBS OF 57 ADDED 1 OR MORE<br>NEW MEMBERS | GENDER DISTRIBUTION  MALE 1,176 (61.64%)  FEMALE 732 (38.36%) |   |
|------------------|-----|-----------------------------------------------|---------------------------------------------------------------|---|
| DROPPED MEMBERS  |     |                                               | Women Percentage Fiscal Year Goal: 45%                        |   |
| DECEASED         | 23  | CLICK HERE FOR CUMULATIVE  MEMBERSHIP DATA    | TOTAL FAMILY UNIT MEMBERS                                     | 0 |
| CLUB CANCELLED   | 27  |                                               |                                                               | 0 |
| OTHER            | 213 |                                               | FAMILY MEMBERS PAYING HALF DUES                               |   |
| TOTAL            | 263 |                                               |                                                               |   |

#### JAYESH THAKKAR **LOCATION INDIA GMT CA** Clubs Members RESULTS FOR 2017-2018 RESULTS FOR 2017-2018 NEW CLUB GOAL NEW CLUBS DROPPED CLUBS MEMBER GROWTH NET MEMBER GROWTH DROPPED QUARTER QUARTER GOAL ACTUAL MEMBERS ACTUAL (including transfers) 35 58 39 JULY/AUG/SEPT JULY/AUG/SEPT 10 6 66 OCT/NOV/DEC OCT/NOV/DEC 1 2 1 15 86 24 JAN/FEB/MAR JAN/FEB/MAR 0 0 0 5 221 134 APR/MAY/JUNE APR/MAY/JUNE